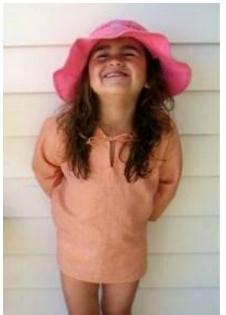

SUN SHIRT AND KAFTAN

## Pamper your child with beautiful and light sun shirts and kaftans!

They are lovely on beach as a protection against the sun and easy to carry at home as a casual wear.

Made out of 100% cotton fabric that is hand spun - hand woven and 'almost carbon neutral' and stitched to perfection by physically challenged expert dressmakers in India.

## **GIRL'S KAFTAN**

**GIRL'S KAFTAN** 

| Sr no. | Product image | Product code | Description                                   |
|--------|---------------|--------------|-----------------------------------------------|
| 1      |               | MF GCH K1    | Yellow check fabric with tie-up<br>round neck |
| 2      |               | MF GCH K2    | Pink check fabric with tie-up<br>round neck   |