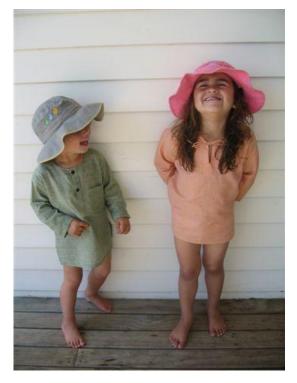

SUN SHIRT AND KAFTAN

## Pamper your child with beautiful and light sun shirts and kaftans!

They are lovely on beach as a protection against the sun and easy to carry at home as a casual wear.

Made out of 100% cotton fabric that is hand spun - hand woven and 'almost carbon neutral' and stitched to perfection by physically challenged expert dressmakers in India.

## **PRODUCT SPECIFICATIONS:**

BOY'S SUN SHIRT

**BOY'S SUN SHIRT** 

| Sr no. | Product image | Product code | Description                                                              |
|--------|---------------|--------------|--------------------------------------------------------------------------|
| 1      |               | MF BCH SS1   | Blue check fabric with round<br>neck and button tab (wooden<br>buttons)  |
| 2      |               | MF BCH SS2   | Green check fabric with round<br>neck and button tab (wooden<br>buttons) |

## **GIRL'S KAFTAN**

**GIRL'S KAFTAN** 

| Sr no. | Product image | Product code | Description                                   |
|--------|---------------|--------------|-----------------------------------------------|
| 1      |               | MF GCH K1    | Yellow check fabric with tie-up<br>round neck |
| 2      |               | MF GCH K2    | Pink check fabric with tie-up<br>round neck   |