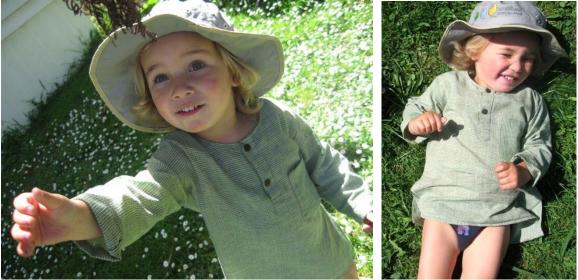

SUN SHIRT AND KAFTAN

## Pamper your child with beautiful and light sun shirts and kaftans!

They are lovely on beach as a protection against the sun and easy to carry at home as a casual wear.

Made out of 100% cotton fabric that is hand spun - hand woven and 'almost carbon neutral' and stitched to perfection by physically challenged expert dressmakers in India.

## **PRODUCT SPECIFICATIONS:**

BOY'S SUN SHIRT

**BOY'S SUN SHIRT** 

| Sr no. | Product image | Product code | Description                                                              |
|--------|---------------|--------------|--------------------------------------------------------------------------|
| 1      |               | MF BCH SS1   | Blue check fabric with round<br>neck and button tab (wooden<br>buttons)  |
| 2      |               | MF BCH SS2   | Green check fabric with round<br>neck and button tab (wooden<br>buttons) |